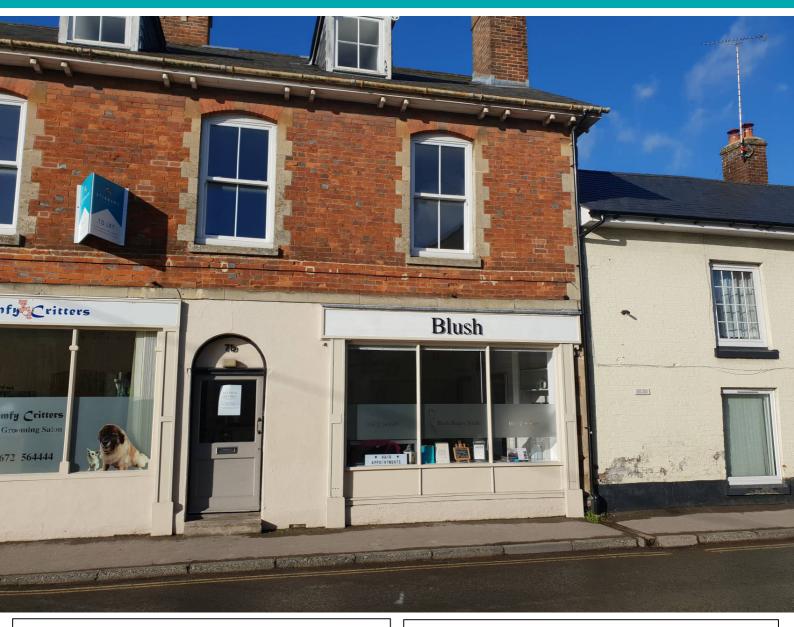

## 7b High Street, Pewsey, Marlborough, Wilts, SN9 5AF

A prominent ground floor retail/treatment unit in the centre of Pewsey within very close proximity to the range of services offered by the village and an hour and five minutes from Paddington. The unit consists of a large treatment/retail area to the front with two treatment rooms to the rear. The room comes to a total of 490 sq ft with WC facilities. The village of Pewsey is situated 7 miles south of Marlborough and is on the main Paddington railway line.